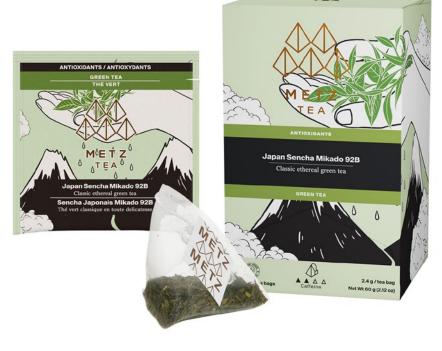

#### **GREEN TEA** Japan Sencha Mikado 92B

**Function: Antioxidants** Classic ethereal green tea.

ITEM NUMBER: METZ-25PY-GRJP-92B

#### **GREEN TEA** Japan Sencha Mikado 92B

**Function: Antioxidants** 

Classic ethereal green tea.

1.1lbs/500g

ITEM NUMBER: METZ-A5GR-JP-92B