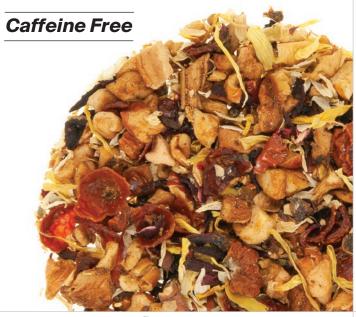

### ORGANIC FUNCTIONAL BLACK TEA Turmeric Ginger Peach 90H

Function: Anti-inflammatory

Turmeric meets sultry ginger peach. ITEM NUMBER: METZ-25PY-ORFU-90H

TO ORDER: www.metztea.com | 1-416-588-0089 | sales@metrotea.com