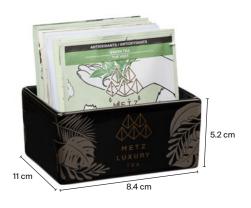

WHOLESALE CASE PACK: 1 **DEALER CASE PACK: 1** 

- CERAMIC TEA BAG HOLDER
- HOLDS 8 LUXURIOUS METZ **OVERWRAPPED TEABAGS**
- AVAILABLE IN RICH EBONY

WHOLESALE CASE PACK: 36 **DEALER CASE PACK: 36** 

#### **METZ TEA** 6 Slot Tray

**Ebony** 

ITEM NUMBER: METZ-86PM-6TRY-EBO

Warm Grev

ITEM NUMBER: METZ-86PM-6TRY-TAU

- WOODEN MENU (SHOUTS LUXURY!)
- SLOT FOR SELF-PRINT CUSTOM MENU
- DISPLAYS 12 LOOSE LEAF TEAS
- RICH EBONY OR WARM GREY COLOR