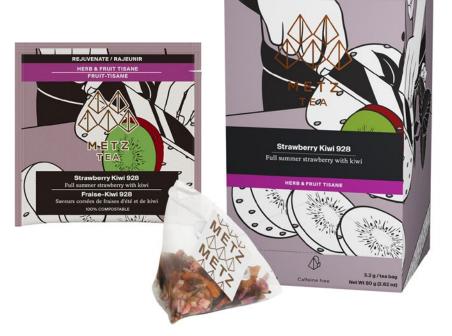

### HERB + FRUIT TISANE Strawberry Kiwi 928

Function: Rejuvenate

Full summer strawberry with kiwi.
ITEM NUMBER: METZ-25PY-HFBL-928