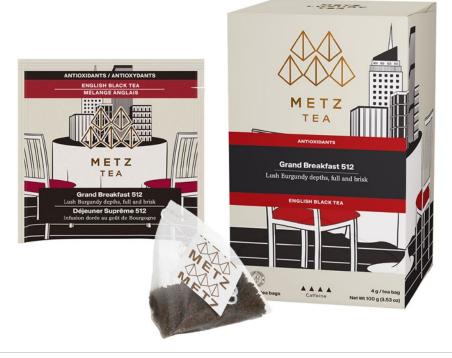

### ENGLISH BLACK TEA Grand Breakfast 512

**Function: Antioxidants** 

Lush Burgundy depths, full and brisk.

ITEM NUMBER: METZ-25PY-EF-512