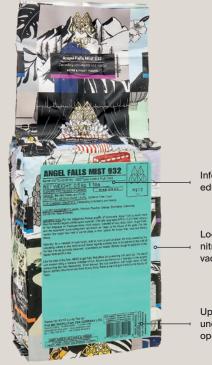

Information label – educational tool.

Loose tea is shipped in nitrogen flushed and vacuum packed bags.

Up to 20 year shelf-life unopened, 2 years once opened.

#### HERB + FRUIT TISANE **Angel Falls Mist 932**

**Function: Immunity** 

Cascading strawberry and lemon. ITEM NUMBER: METZ-25PY-HFBL-932