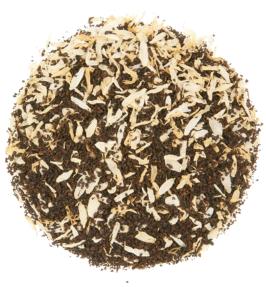

## ORGANIC ENGLISH BLACK TEA English Breakfast 004

Rich and malty - full of flavor.

ITEM NUMBER: METZ-25PY-OREF-004

#### ORGANIC ENGLISH BLACK TEA **English Breakfast 004**

**Function: Antioxidants** 

Rich and malty - full of flavor.

1.1lbs/500g

ITEM NUMBER: METZ-A5OR-EF-004