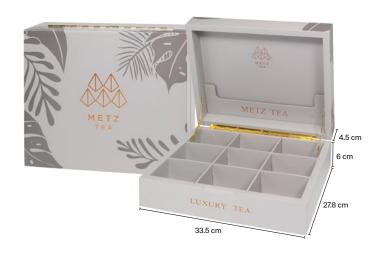

### **METZ Tea Collateral**

STYLISH I DURABLE I SELL MORE TEA

(offsets available)

METZ TEA 9 SLOT PRESENTATION BOXES

• WOODEN PRESENTATION BOX WITH BRASS PIANO HINGE

- EMBOSSED LOGO WITH FOIL
- HOLDS UP TO 81 LUXURIOUS METZ OVERWRAPPED TEABAGS
- SLOT FOR A SELF-PRINT CUSTOM MENU IN THE LID
- AVAILABLE IN A RICH EBONY OR WARM GREY COLOR

#### 9 Slot Presentation Box

**Ebony** 

ITEM NUMBER: METZ-86PM-9SLT-EBO

#### 9 Slot Presentation Box

Warm Grey

ITEM NUMBER: METZ-86PM-9SLT-TAU

METZ TEA
6 SLOT
PRESENTATION

- WOODEN PRESENTATION BOX WITH BRASS PIANO HINGE
- EMBOSSED LOGO WITH FOIL
- HOLDS UP TO 54 LUXURIOUS METZ OVERWRAPPED TEABAGS
- SLOT FOR A SELF-PRINT CUSTOM MENU IN THE LID
- AVAILABLE IN A RICH EBONY OR WARM GREY COLOR