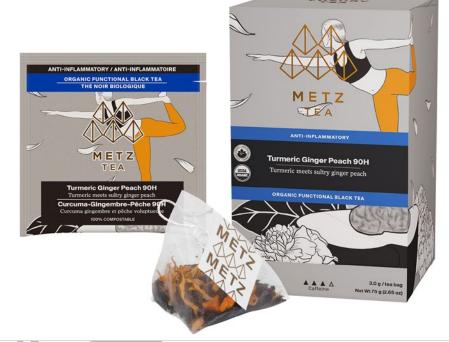

### ORGANIC FUNCTIONAL BLACK TEA Turmeric Ginger Peach 90H

Function: Anti-inflammatory

Turmeric meets sultry ginger peach. ITEM NUMBER: METZ-25PY-ORFU-90H

TO ORDER: www.metztea.com | 1-416-588-0089 | sales@metrotea.com

Exclusive METZ Tea branding

Flavor profile for servers and guests

100% compostable + envelope and tea bag

Visual indicator for caffeine content

#### Product information panels provide:

- Interesting details to captivate and romance guests
- Luxury ingredients list
- Simple brewing recommendations for optimal flavor
- Multiple languages: English, French, Spanish