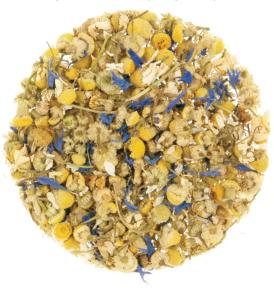

### ORGANIC HERBAL TEA Blue Nile Camomile 971

Caffeine Free

**Function: Calming** 

Soothing and restful - crabapple notes.

ITEM NUMBER: METZ-25PY-ORHB-971

#### ORGANIC HERBAL TEA **Blue Nile Camomile 971**

**Function: Calming** 

Soothing and restful - crabapple notes.

0.55lbs/250g

ITEM NUMBER: METZ-A5OR-HBFL-971

#### **Herbal Tea**

뎌 Organic Ayurverdic Balance 936

Organic Blue Nile Camomile 971

🕝 Mediterranean Blue 976