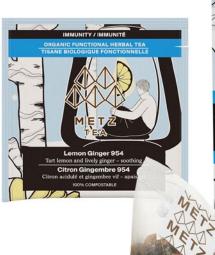

### organic functional Herbal tea Lemon Ginger 954

**Function: Immunity** 

Tart lemon and lively ginger - soothing.

ITEM NUMBER: METZ-25PY-ORFU-954

#### ORGANIC FUNCTIONAL HERBAL TEA Lemon Ginger 954

**Function: Immunity** 

Tart lemon and lively ginger - soothing.

1.1lbs/500g

ITEM NUMBER: METZ-A5OR-FUHB-954

#### **ORGANIC FUNCTIONAL HERBAL TEA** Lemon Ginger 954

**Function: Immunity** 

Tart lemon and lively ginger - soothing.

ITEM NUMBER: METZ-IC1G-ORFU-954

Caffeine Free