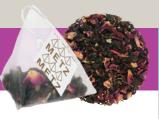

#### **ENGLISH BLACK TEA** Cream Earl Grey 988 COR

**Function: Antioxidants** 

Ravishing bergamot with creamy notes.

ITEM NUMBER: METZ-25PY-EF-988