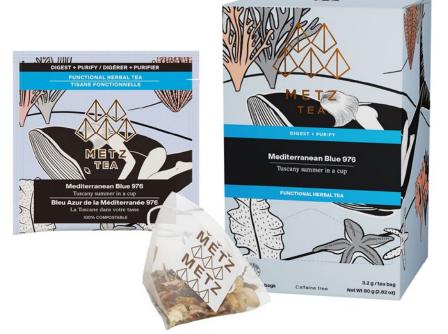

### FUNCTIONAL HERBAL TEA Mediterranean Blue 976

Function: Digest + Purify
Tuscany summer in a cup.

ITEM NUMBER: METZ-25PY-FUHB-976

#### **FUNCTIONAL HERBAL TEA Mediterranean Blue 976**

Function: Digest + Purify

Tuscany summer in a cup.

1.1lbs/500g

ITEM NUMBER: METZ-A5FU-HBBL-976

**Function: Anti-inflammatory** 

Turmeric meets sulty ginger peach.