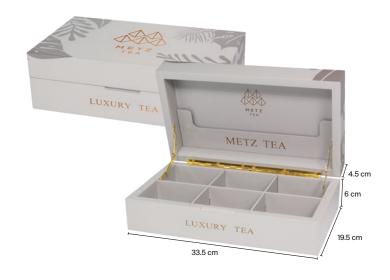

#### 9 Slot Presentation Box

Warm Grey

ITEM NUMBER: METZ-86PM-9SLT-TAU

METZ TEA
6 SLOT
PRESENTATION

- WOODEN PRESENTATION BOX WITH BRASS PIANO HINGE
- EMBOSSED LOGO WITH FOIL
- HOLDS UP TO 54 LUXURIOUS METZ OVERWRAPPED TEABAGS
- SLOT FOR A SELF-PRINT CUSTOM MENU IN THE LID
- AVAILABLE IN A RICH EBONY OR WARM GREY COLOR

#### 6 Slot Presentation Box

**Ebony** 

32

ITEM NUMBER: METZ-86PM-6SLT-TAU

#### **6 Slot Presentation Box**

Warm Grey

ITEM NUMBER: METZ-86PM-6SLT-TAU

- METZ TEA

  6 SLOT
  (SHOUTS LUXURY!)

   HOLDS UP TO 54 LUXURIOUS M
  - HOLDS UP TO 54 LUXURIOUS METZ **OVERWRAPPED TEABAGS**
  - AVAILABLE IN A RICH EBONY OR WARM GREY COLOR