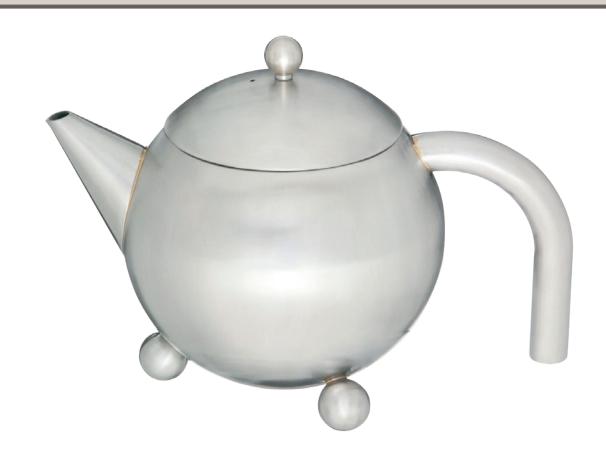

## HENLEY 14 oz. Loose Tea Teapot in Matte Stainless Steel

- Includes stainless steel built-in infuser
- Dealer case pack: 1
- Wholesale case pack: 1

ITEM NUMBER: 22SS-1391-SML

## HENLEY 27 oz. Loose Tea Teapot in Matte Stainless Steel

- Includes stainless steel built-in infuser
- Dealer case pack: 1
- Wholesale case pack: 1

ITEM NUMBER: 22SS-1391-MED