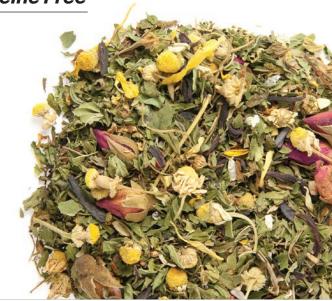

### ORGANIC HERBAL TEA Blue Nile Camomile 971

Caffeine Free

**Function: Calming** 

Soothing and restful - crabapple notes.

ITEM NUMBER: METZ-25PY-ORHB-971

## Cascade Peppermint 051

**Function: Digestion** 

Pungent - peppermint perfection! ITEM NUMBER: METZ-25PY-ORHB-051