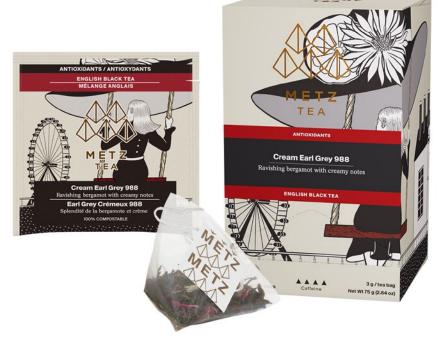

#### **ENGLISH BLACK TEA** Cream Earl Grey 988 COR

**Function: Antioxidants** 

Ravishing bergamot with creamy notes.

ITEM NUMBER: METZ-25PY-EF-988