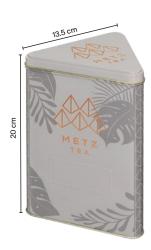

# Triangle Hinged Large Display Tin

Warm Grey

ITEM NUMBER: METZ-74TN-712-TAU

METZ TEA BACK OF THE HOUSE HINGED TRIANGLE TIN

- UNIQUE BRANDED TRIANGLE DESIGN
- HOLDS UP TO 500G/1.1LBS OF WHOLE LEAF TEA
- EMBOSSED AREA FOR SELF-PRINT LABEL