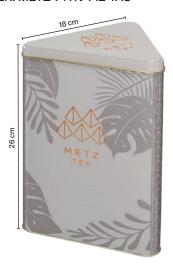

# Triangle Hinged Large Display Tin

Warm Grey

ITEM NUMBER: METZ-74TN-712-TAU

METZ TEA BACK OF THE HOUSE HINGED TRIANGLE TIN

- UNIQUE BRANDED TRIANGLE DESIGN
- HOLDS UP TO 500G/1.1LBS OF WHOLE LEAF TEA
- EMBOSSED AREA FOR SELF-PRINT LABEL

WHOLESALE CASE PACK: 1 DEALER CASE PACK: 4

# METZ TEA Back of the House Hinged Triangle Tin

**Ebony** 

ITEM NUMBER: METZ-74TN-713-EBO

**METZ TEA** 

#### **Back of the House Hinged Triangle Tin**

Warm Grey

ITEM NUMBER: METZ-74TN-713-TAU

METZ Tea Accessories