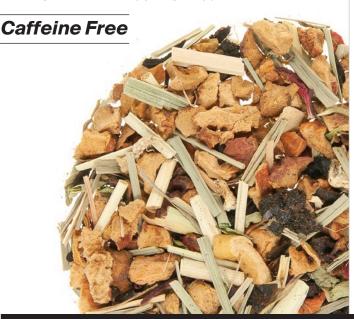

### ORGANIC FUNCTIONAL BLACK TEA Turmeric Ginger Peach 90H

Function: Anti-inflammatory

Turmeric meets sultry ginger peach. ITEM NUMBER: METZ-25PY-ORFU-90H

TO ORDER: www.metztea.com | 1-416-588-0089 | sales@metrotea.com