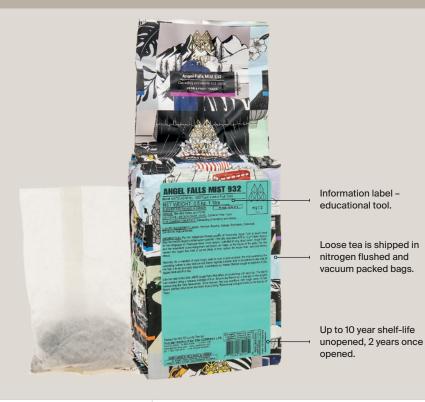

### METZ Tea Whole Leaf Loose Tea

Compostable

WHOLE LEAF LOOSE TEA

- ULTRA LUXURY WHOLE LEAF TEA MADE FROM ARTISANAL INGREDIENTS
- SMALL BATCH BLENDED
- HAND CRAFTED BY LEADING TEA SOMMELIERS
- VACUUM PACKED FOR 10+ YEARS SUPER FRESH SHELF LIFE

WHOLESALE CASE PACK: 1 DEALER CASE PACK: 6 (NO MIXED CASES) SHELF LIFE: 10+ YEARS

#### **EACH BAG CONTAINS:**

1.1 LBS / 500G\* OF METZ ULTRA LUXURY GRADE WHOLE LEAF LOOSE TEA, VACUUM SEALED IN A STERILE ENVIRONMENT FOR FRESHNESS

\*Cascade Peppermint – 400g/0.88lbs \*Blue Nile Camomile – 250g/0.55lbs

Information label – educational tool.

Loose tea is shipped in nitrogen flushed and vacuum packed bags.

Up to 20 year shelf-life unopened, 2 years once opened.