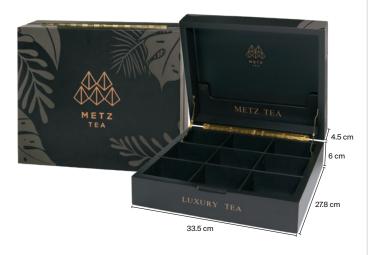

### **METZ Tea Collateral**

STYLISH I DURABLE I SELL MORE TEA

(offsets available)

METZ TEA 9 SLOT PRESENTATION BOXES

• WOODEN PRESENTATION BOX WITH BRASS PIANO HINGE

- EMBOSSED LOGO WITH FOIL
- HOLDS UP TO 81 LUXURIOUS METZ OVERWRAPPED TEABAGS
- SLOT FOR A SELF-PRINT CUSTOM MENU IN THE LID
- AVAILABLE IN A RICH EBONY OR WARM GREY COLOR

WHOLESALE CASE PACK: 1 DEALER CASE PACK: 1