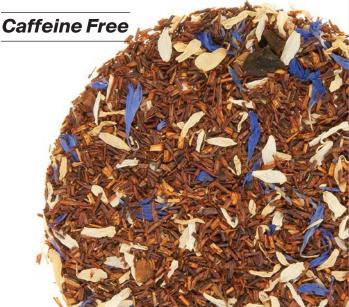

#### **ORGANIC ROOIBOS Bourbon Street Vanilla 946**

Caffeine Free

**Function: Antioxidants** 

Lively vanilla and jazzy depths.

ITEM NUMBER: METZ-25PY-ORFR-946

14