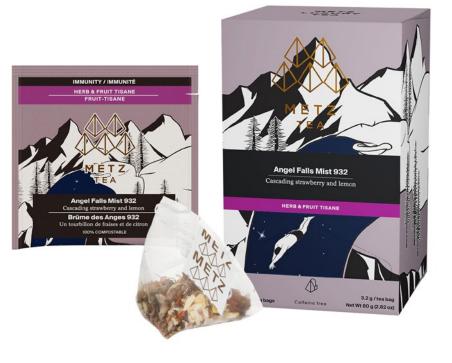

#### HERB + FRUIT TISANE **Angel Falls Mist 932**

**Function: Immunity** 

Cascading strawberry and lemon. ITEM NUMBER: METZ-25PY-HFBL-932

#### **HERB + FRUIT TISANE Angel Falls Mist 932**

**Function: Immunity** 

Cascading strawberry and lemon.

1.1lbs/500g

ITEM NUMBER: METZ-A5HF-BL-932

#### **HERB + FRUIT TISANE** Angel Falls Mist 932 ©®

**Function: Immunity** 

Cascading strawberry and lemon.

ITEM NUMBER: METZ-IC1G-HFBL-932