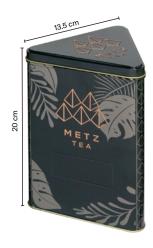

# METZ TEA Triangle Hinged Large Display Tin

**Ebony** 

ITEM NUMBER: METZ-74TN-712-EBO

METZ TEA