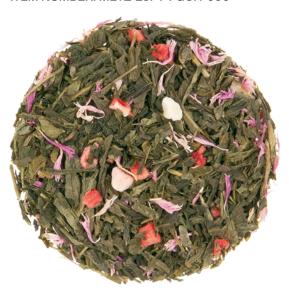

### Long Island Strawberry 950

**Function: Mental Clarity** 

Luscious strawberry and green tea. ITEM NUMBER: METZ-25PY-FGCH-950

#### **GREEN TEA Long Island Strawberry 950**

**Function: Mental Clarity** 

Luscious strawberry and green tea.

1.1lbs/500g