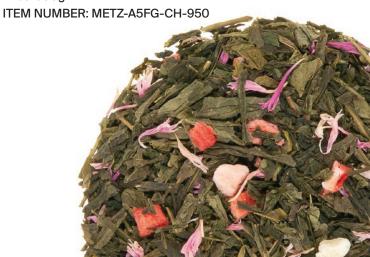

### Long Island Strawberry 950

**Function: Mental Clarity** 

Luscious strawberry and green tea. ITEM NUMBER: METZ-25PY-FGCH-950