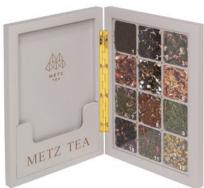

### METZ Tea Whole Leaf Loose Tea

Compostable

WHOLE LEAF LOOSE TEA

- ULTRA LUXURY WHOLE LEAF TEA MADE FROM ARTISANAL INGREDIENTS
- SMALL BATCH BLENDED
- HAND CRAFTED BY LEADING TEA SOMMELIERS
- VACUUM PACKED FOR 10+ YEARS SUPER FRESH SHELF LIFE

WHOLESALE CASE PACK: 1 DEALER CASE PACK: 6 (NO MIXED CASES) SHELF LIFE: 10+ YEARS

#### **EACH BAG CONTAINS:**

1.1 LBS / 500G\* OF METZ ULTRA LUXURY GRADE WHOLE LEAF LOOSE TEA, VACUUM SEALED IN A STERILE ENVIRONMENT FOR FRESHNESS

\*Cascade Peppermint – 400g/0.88lbs \*Blue Nile Camomile – 250g/0.55lbs

Information label – educational tool.

Loose tea is shipped in nitrogen flushed and vacuum packed bags.

Up to 20 year shelf-life unopened, 2 years once opened.