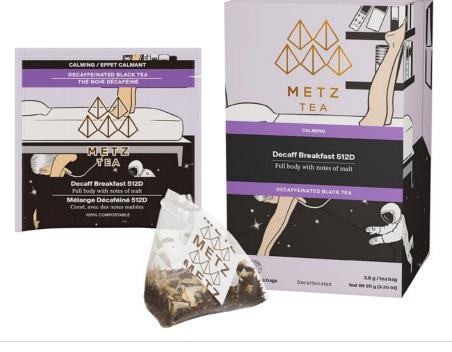

### Decaffeinated Black TEA Decaff Breakfast 512D

**Function: Calming** 

Full body with notes of malt.

ITEM NUMBER: METZ-25PY-DFEF-512

#### **DECAFFEINATED BLACK TEA Decaff Breakfast 512D**

**Function: Calming** 

Full body with notes of malt.

1.1lbs/500g

ITEM NUMBER: METZ-A5DF-EF-512