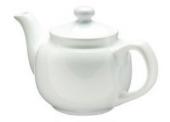

### HAMPTON 2 Cup Ceramic Teapot

- Dealer case pack: 3
- Wholesale case pack: 3

ITEM NUMBER: 21CE-2702-312