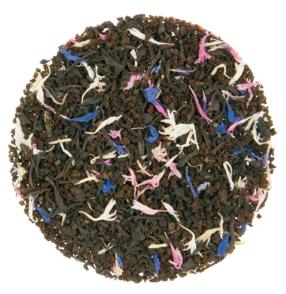

#### **ENGLISH BLACK TEA** Cream Earl Grey 988 COR

**Function: Antioxidants** 

Ravishing bergamot with creamy notes.

ITEM NUMBER: METZ-25PY-EF-988