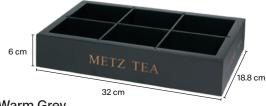

#### 6 Slot Presentation Box

**Ebony** 

32

ITEM NUMBER: METZ-86PM-6SLT-TAU

#### **6 Slot Presentation Box**

Warm Grey

ITEM NUMBER: METZ-86PM-6SLT-TAU

- METZ TEA

  6 SLOT
  (SHOUTS LUXURY!)

   HOLDS UP TO 54 LUXURIOUS M
  - HOLDS UP TO 54 LUXURIOUS METZ **OVERWRAPPED TEABAGS**
  - AVAILABLE IN A RICH EBONY OR WARM GREY COLOR

#### **METZ TEA** 6 Slot Tray

**Ebony** 

ITEM NUMBER: METZ-86PM-6TRY-EBO

Warm Grev

ITEM NUMBER: METZ-86PM-6TRY-TAU

- WOODEN MENU (SHOUTS LUXURY!)
- SLOT FOR SELF-PRINT CUSTOM MENU
- DISPLAYS 12 LOOSE LEAF TEAS
- RICH EBONY OR WARM GREY COLOR