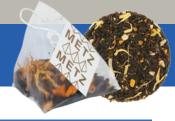

# METZ Tea 25 Individually Wrapped Whole Leaf Pyramid Tea Bags

100% COMPOSTABLE

#### **METZ Tea - 100% Compostable** 25 Individually Wrapped Whole Leaf Pyramid Tea Bags

#### **EACH CARTON CONTAINS:** 25 METZ TEA INDIVIDUALLY WRAPPED 100% COMPOSTABLE WHOLE LEAF PYRAMID TEA BAGS

WHOLESALE CASE PACK: 6 (NO MIXED CASES) **DEALER CASE PACK: 6 (NO MIXED CASES)** SHELF LIFE: 5 YEARS FROM TIME OF PACKING

Exclusive METZ Tea branding

Flavor profile for servers and guests

100% compostable + envelope and tea bag

Visual indicator for caffeine content