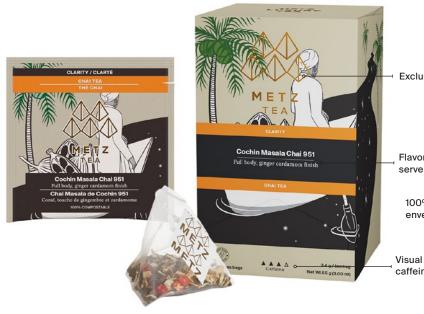

Exclusive METZ Tea branding

Flavor profile for servers and guests

100% compostable + envelope and tea bag

Visual indicator for caffeine content

#### Product information panels provide:

- Interesting details to captivate and romance guests
- Luxury ingredients list
- Simple brewing recommendations for optimal flavor
- Multiple languages: English, French, Spanish

#### **CHAITEA** Cochin Masala Chai 951

**Function: Clarity** 

Full body, ginger cardamom finish. ITEM NUMBER: METZ-25PY-CISP-951