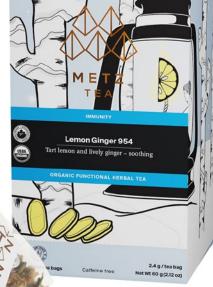

### organic functional Herbal tea Lemon Ginger 954

**Function: Immunity** 

Tart lemon and lively ginger - soothing.

ITEM NUMBER: METZ-25PY-ORFU-954

#### ORGANIC FUNCTIONAL HERBAL TEA Lemon Ginger 954

**Function: Immunity** 

Tart lemon and lively ginger - soothing.

1.1lbs/500g

ITEM NUMBER: METZ-A5OR-FUHB-954

#### **ORGANIC FUNCTIONAL HERBAL TEA** Lemon Ginger 954

**Function: Immunity** 

Tart lemon and lively ginger - soothing.

ITEM NUMBER: METZ-IC1G-ORFU-954

Caffeine Free