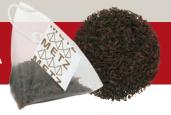

# METZ Tea 25 Individually Wrapped Whole Leaf Pyramid Tea Bags

100% COMPOSTABLE

#### **METZ Tea - 100% Compostable** 25 Individually Wrapped Whole Leaf Pyramid Tea Bags

#### **EACH CARTON CONTAINS:** 25 METZ TEA INDIVIDUALLY WRAPPED 100% COMPOSTABLE WHOLE LEAF PYRAMID TEA BAGS

WHOLESALE CASE PACK: 6 (NO MIXED CASES) **DEALER CASE PACK: 6 (NO MIXED CASES)** SHELF LIFE: 5 YEARS FROM TIME OF PACKING

Exclusive METZ Tea branding

Flavor profile for servers and guests

100% compostable + envelope and tea bag

Visual indicator for caffeine content