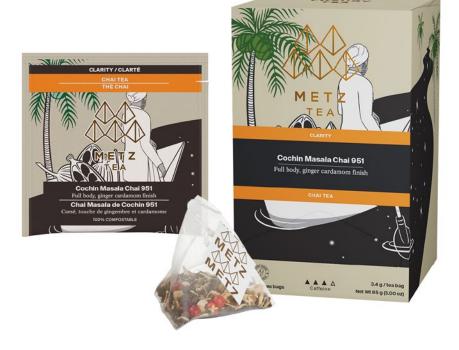

#### **CHAITEA** Cochin Masala Chai 951

**Function: Clarity** 

Full body, ginger cardamom finish. ITEM NUMBER: METZ-25PY-CISP-951

#### Cochin Masala Chai 951

**Function: Clarity** 

Full body, ginger cardamom finish.

1.1lbs/500g

ITEM NUMBER: METZ-A5CI-SP-951

**Function: Antioxidants** 

Jasmine in abundance - exquisite!

1.1lbs/500g