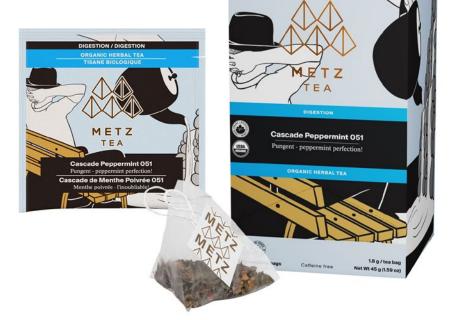

## Cascade Peppermint 051

**Function: Digestion** 

Pungent - peppermint perfection! ITEM NUMBER: METZ-25PY-ORHB-051

Pungent - peppermint perfection!

0.88lbs/400g

ITEM NUMBER: METZ-A5OR-HBLE-051 Caffeine Free

#### **Herbal Tea**

뎌 Organic Ayurverdic Balance 936

Organic Blue Nile Camomile 971

🕝 Mediterranean Blue 976