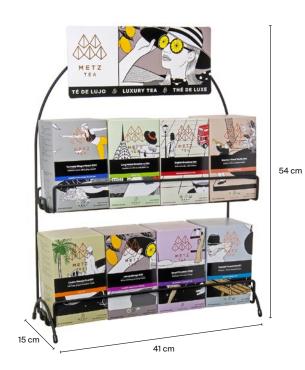

#### **METZ TEA** Whole Leaf Loose Tea Menu

Warm Grey

ITEM NUMBER: METZ-86PM-12MU-TAU

(Tea not included)

METZ TEA COUNTER MERCHANDISERS

- METZ TEA BRANDED DURABLE WIRE STEEL RACKS
- DISPLAYS 6 METZ 25 PYRAMID TEA BAG BOXES DISPLAYS 8 METZ 25 PYRAMID TEA BAG BOXES

#### **METZ TEA Counter Merchandiser**

Painted Black Steel

ITEM NUMBER: METZ-86PM-RACK-2X3

(Boxes not included)

49 cm

#### **Counter Merchandiser**

Painted Black Steel

ITEM NUMBER: METZ-86PM-RACK-2X4

(Boxes not included)

METZ TEA TRIANGLE SHAPED HINGED LARGE DISPLAY TINS

- UNIQUE BRANDED TRIANGLE DESIGN
- HOLDS UP TO 1KG/2.2LBS OF WHOLE LEAF TEA
- EMBOSSED AREA FOR SELF-PRINT LABEL