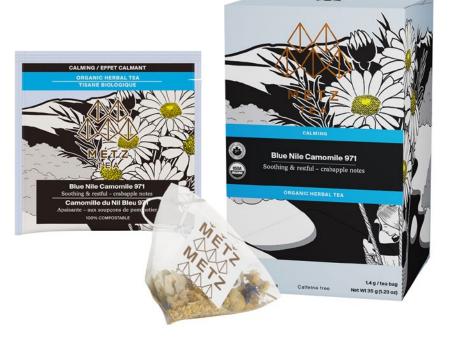

### ORGANIC HERBAL TEA Blue Nile Camomile 971

Caffeine Free

**Function: Calming** 

Soothing and restful - crabapple notes.

ITEM NUMBER: METZ-25PY-ORHB-971

#### ORGANIC HERBAL TEA **Blue Nile Camomile 971**

**Function: Calming** 

Soothing and restful - crabapple notes.

0.55lbs/250g

ITEM NUMBER: METZ-A5OR-HBFL-971

#### **Herbal Tea**

뎌 Organic Ayurverdic Balance 936

Organic Blue Nile Camomile 971

🕝 Mediterranean Blue 976