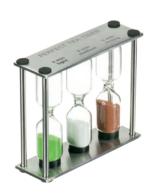

#### 345 Perfect Tea Timer

- Dealer Case Pack: 6
- Wholesale Case Pack: 6

ITEM NUMBER: 11TR-1249