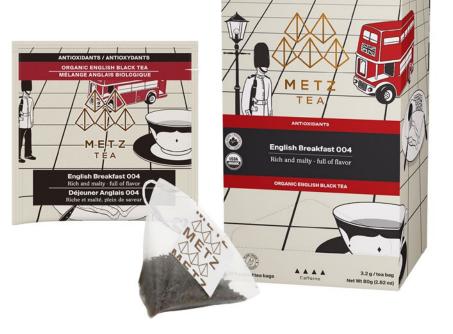

## ORGANIC ENGLISH BLACK TEA English Breakfast 004

Rich and malty - full of flavor.

ITEM NUMBER: METZ-25PY-OREF-004