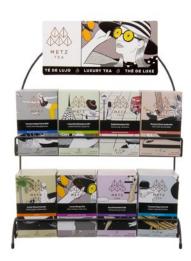

### **METZ Tea Collateral**

STYLISH I DURABLE I SELL MORE TEA

(offsets available)

METZ TEA 9 SLOT PRESENTATION BOXES

• WOODEN PRESENTATION BOX WITH BRASS PIANO HINGE

- EMBOSSED LOGO WITH FOIL
- HOLDS UP TO 81 LUXURIOUS METZ OVERWRAPPED TEABAGS
- SLOT FOR A SELF-PRINT CUSTOM MENU IN THE LID
- AVAILABLE IN A RICH EBONY OR WARM GREY COLOR

#### **METZ TEA** Whole Leaf Loose Tea Menu

Warm Grey

ITEM NUMBER: METZ-86PM-12MU-TAU

(Tea not included)

METZ TEA COUNTER MERCHANDISERS

- METZ TEA BRANDED DURABLE WIRE STEEL RACKS
- DISPLAYS 6 METZ 25 PYRAMID TEA BAG BOXES DISPLAYS 8 METZ 25 PYRAMID TEA BAG BOXES