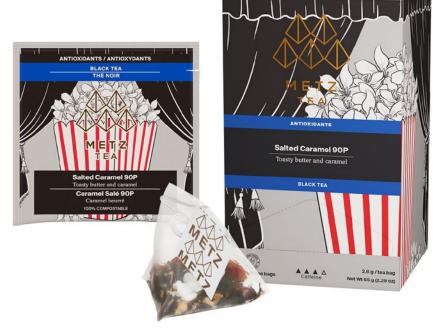

### BLACK TEA Salted Caramel 90P

Function: Antioxidants
Toasty butter and caramel.

ITEM NUMBER: METZ-25PY-FVSL-90P

#### **BLACK TEA Salted Caramel 90P**

**Function: Antioxidants** 

Toasty butter and caramel.

1.1lbs/500g

ITEM NUMBER: METZ-A5FV-SL-90P