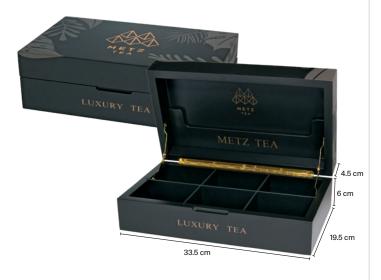

### **METZ Tea Collateral**

STYLISH I DURABLE I SELL MORE TEA

(offsets available)

METZ TEA 9 SLOT PRESENTATION BOXES

• WOODEN PRESENTATION BOX WITH BRASS PIANO HINGE

- EMBOSSED LOGO WITH FOIL
- HOLDS UP TO 81 LUXURIOUS METZ OVERWRAPPED TEABAGS
- SLOT FOR A SELF-PRINT CUSTOM MENU IN THE LID
- AVAILABLE IN A RICH EBONY OR WARM GREY COLOR

#### 9 Slot Presentation Box

**Ebony** 

ITEM NUMBER: METZ-86PM-9SLT-EBO

#### 9 Slot Presentation Box

Warm Grey

ITEM NUMBER: METZ-86PM-9SLT-TAU

METZ TEA
6 SLOT
PRESENTATION

- WOODEN PRESENTATION BOX WITH BRASS PIANO HINGE
- EMBOSSED LOGO WITH FOIL
- HOLDS UP TO 54 LUXURIOUS METZ OVERWRAPPED TEABAGS
- SLOT FOR A SELF-PRINT CUSTOM MENU IN THE LID
- AVAILABLE IN A RICH EBONY OR WARM GREY COLOR