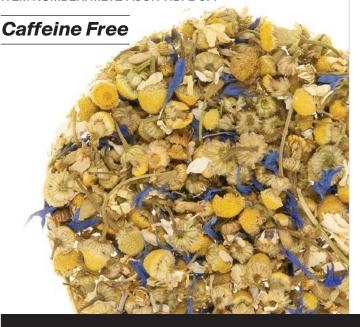

### ORGANIC HERBAL TEA Blue Nile Camomile 971

Caffeine Free

**Function: Calming** 

Soothing and restful - crabapple notes.

ITEM NUMBER: METZ-25PY-ORHB-971