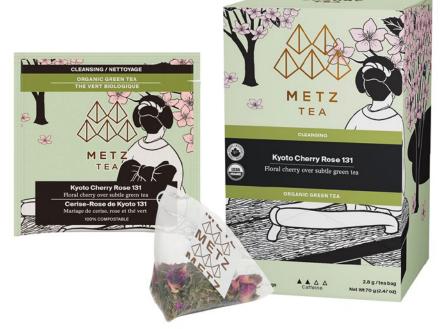

### Kyoto Cherry Rose 131 ORGANIC GREEN TEA

**Function: Cleansing** 

Floral cherry over subtle green tea.

10

#### ORGANIC GREEN TEA **Kyoto Cherry Rose 131**

**Function: Cleansing** 

Floral cherry over subtle green tea.

1.1lbs/500g

ITEM NUMBER: METZ-A5OR-FGCH-131