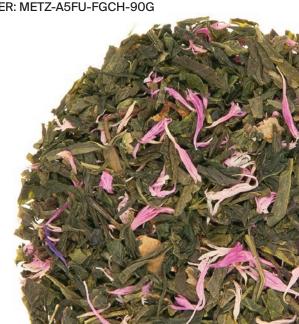

### FUNCTIONAL GREEN TEA Cucumber Melon 90G

Function: Beauty + Skin

Plush watermelon, cucumber finish. ITEM NUMBER: METZ-25PY-FUFG-90G