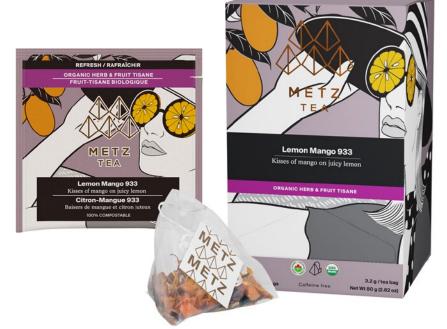

### ORGANIC HERB + FRUIT TISANE Lemon Mango 933

Kisses of mango on juicy lemon.

ITEM NUMBER: METZ-25PY-ORHF-933

12