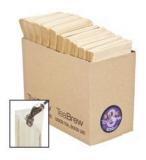

## TEA BREW #3 Paper Tea Filter Bulk Pack - 1000 pcs

- Biodegradable and compostable
- 3-5 cup teapot size
- Dealer case pack: 1
- Wholesale case pack: 1

11TF-BREW-BK3

## TEA BREW #4 Paper Tea Filter Bulk Pack - 1000 pcs

- Biodegradable and compostable
- 4-8 cup teapot size
- Dealer case pack: 1
- Wholesale case pack: 1

11TF-BREW-BK4