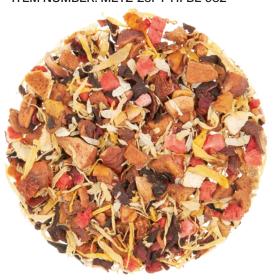

#### HERB + FRUIT TISANE **Angel Falls Mist 932**

**Function: Immunity** 

Cascading strawberry and lemon. ITEM NUMBER: METZ-25PY-HFBL-932

#### **HERB + FRUIT TISANE Angel Falls Mist 932**

**Function: Immunity** 

Cascading strawberry and lemon.

1.1lbs/500g

ITEM NUMBER: METZ-A5HF-BL-932

#### **HERB + FRUIT TISANE** Angel Falls Mist 932 ©®

**Function: Immunity** 

Cascading strawberry and lemon.

ITEM NUMBER: METZ-IC1G-HFBL-932