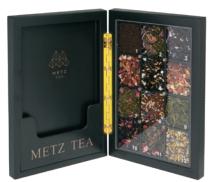

# METZ Tea 25 Individually Wrapped Whole Leaf Pyramid Tea Bags

100% COMPOSTABLE

#### **METZ Tea - 100% Compostable** 25 Individually Wrapped Whole Leaf Pyramid Tea Bags

#### **EACH CARTON CONTAINS:** 25 METZ TEA INDIVIDUALLY WRAPPED 100% COMPOSTABLE WHOLE LEAF PYRAMID TEA BAGS

WHOLESALE CASE PACK: 6 (NO MIXED CASES) **DEALER CASE PACK: 6 (NO MIXED CASES)** SHELF LIFE: 5 YEARS FROM TIME OF PACKING

Exclusive METZ Tea branding

Flavor profile for servers and guests

100% compostable + envelope and tea bag

Visual indicator for caffeine content