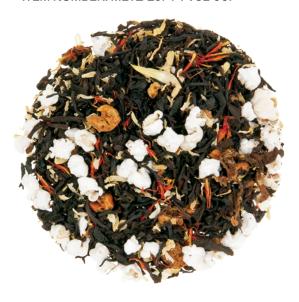

### BLACK TEA Salted Caramel 90P

Function: Antioxidants
Toasty butter and caramel.

ITEM NUMBER: METZ-25PY-FVSL-90P

#### **BLACK TEA Salted Caramel 90P**

**Function: Antioxidants** 

Toasty butter and caramel.

1.1lbs/500g

ITEM NUMBER: METZ-A5FV-SL-90P