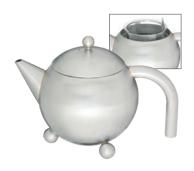

## HENLEY 14 oz. Loose Tea Teapot in Matte Stainless Steel

- Includes stainless steel built-in infuser
- Dealer case pack: 1
- Wholesale case pack: 1

ITEM NUMBER: 22SS-1391-SML

## HENLEY 27 oz. Loose Tea Teapot in Matte Stainless Steel

- Includes stainless steel built-in infuser
- Dealer case pack: 1
- Wholesale case pack: 1

ITEM NUMBER: 22SS-1391-MED