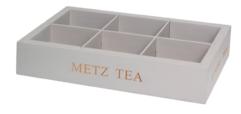

### **METZ Tea Collateral**

STYLISH I DURABLE I SELL MORE TEA

(offsets available)

METZ TEA 9 SLOT PRESENTATION BOXES

• WOODEN PRESENTATION BOX WITH BRASS PIANO HINGE

- EMBOSSED LOGO WITH FOIL
- HOLDS UP TO 81 LUXURIOUS METZ OVERWRAPPED TEABAGS
- SLOT FOR A SELF-PRINT CUSTOM MENU IN THE LID
- AVAILABLE IN A RICH EBONY OR WARM GREY COLOR

#### 9 Slot Presentation Box

Warm Grey

ITEM NUMBER: METZ-86PM-9SLT-TAU

METZ TEA
6 SLOT
PRESENTATION

- WOODEN PRESENTATION BOX WITH BRASS PIANO HINGE
- EMBOSSED LOGO WITH FOIL
- HOLDS UP TO 54 LUXURIOUS METZ OVERWRAPPED TEABAGS
- SLOT FOR A SELF-PRINT CUSTOM MENU IN THE LID
- AVAILABLE IN A RICH EBONY OR WARM GREY COLOR

#### **6 Slot Presentation Box**

Warm Grey

ITEM NUMBER: METZ-86PM-6SLT-TAU

- METZ TEA

  6 SLOT
  (SHOUTS LUXURY!)

   HOLDS UP TO 54 LUXURIOUS M
  - HOLDS UP TO 54 LUXURIOUS METZ **OVERWRAPPED TEABAGS**
  - AVAILABLE IN A RICH EBONY OR WARM GREY COLOR