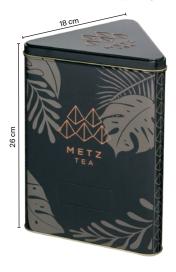

#### **Counter Merchandiser**

Painted Black Steel

ITEM NUMBER: METZ-86PM-RACK-2X4

(Boxes not included)

METZ TEA TRIANGLE SHAPED HINGED LARGE DISPLAY TINS

- UNIQUE BRANDED TRIANGLE DESIGN
- HOLDS UP TO 1KG/2.2LBS OF WHOLE LEAF TEA
- EMBOSSED AREA FOR SELF-PRINT LABEL

WHOLESALE CASE PACK: 1 DEALER CASE PACK: 4

# METZ TEA Triangle Hinged Large Display Tin

**Ebony** 

ITEM NUMBER: METZ-74TN-712-EBO

METZ TEA