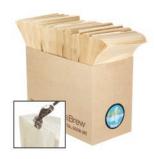

## TEA BREW #3 Paper Tea Filter Bulk Pack - 1000 pcs

- Biodegradable and compostable
- 3-5 cup teapot size
- Dealer case pack: 1
- Wholesale case pack: 1

11TF-BREW-BK3

## TEA BREW #4 Paper Tea Filter Bulk Pack - 1000 pcs

- Biodegradable and compostable
- 4-8 cup teapot size
- Dealer case pack: 1
- Wholesale case pack: 1

11TF-BREW-BK4