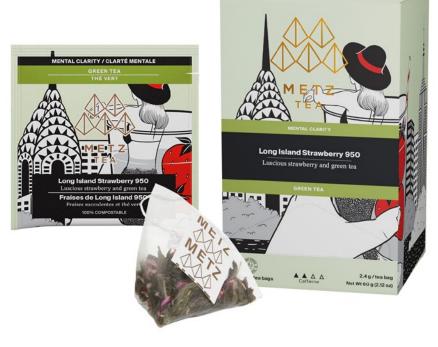

### Long Island Strawberry 950

**Function: Mental Clarity** 

Luscious strawberry and green tea. ITEM NUMBER: METZ-25PY-FGCH-950

#### **GREEN TEA Long Island Strawberry 950**

**Function: Mental Clarity** 

Luscious strawberry and green tea.

1.1lbs/500g