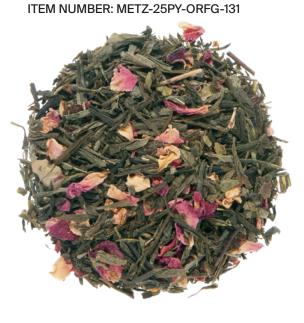

### Kyoto Cherry Rose 131 ORGANIC GREEN TEA

**Function: Cleansing** 

Floral cherry over subtle green tea.

10