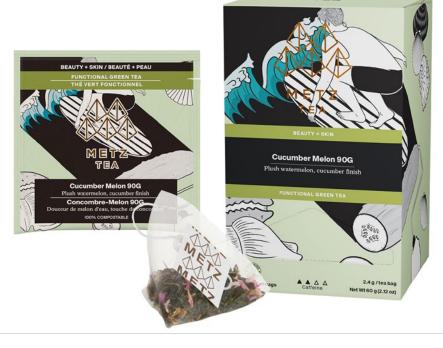

### FUNCTIONAL GREEN TEA Cucumber Melon 90G

Function: Beauty + Skin

Plush watermelon, cucumber finish. ITEM NUMBER: METZ-25PY-FUFG-90G

#### **FUNCTIONAL GREEN TEA Cucumber Melon 90G**

Function: Beauty + Skin

Plush watermelon, cucumber finish.

1.1lbs/500g

ITEM NUMBER: METZ-A5FU-FGCH-90G