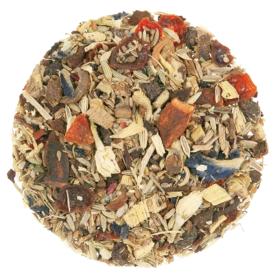

### FUNCTIONAL HERBAL TEA Mediterranean Blue 976

Function: Digest + Purify
Tuscany summer in a cup.

ITEM NUMBER: METZ-25PY-FUHB-976