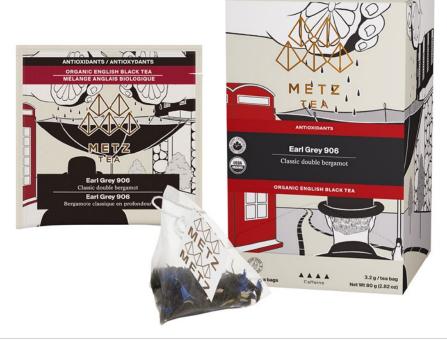

#### ORGANIC ENGLISH BLACK TEA Earl Grey 906

**Function: Antioxidants** Classic double bergamot.

ITEM NUMBER: METZ-25PY-OREF-906