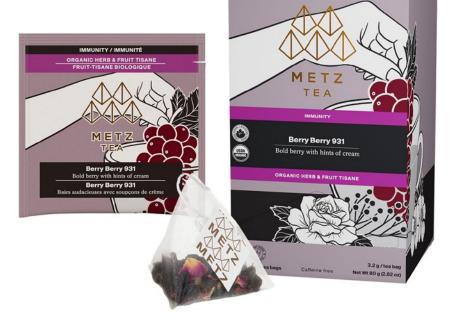

### ORGANIC HERB + FRUIT TISANE Berry Berry 931

Bold berry with hints of cream.

ITEM NUMBER: METZ-25PY-ORHF-931

Caffeine Free

Caffeine Free

#### ORGANIC HERB + FRUIT TISANE **Berry Berry 931**

**Function: Immunity** 

Bold berry with hints of cream.

1.1lbs/500g

ITEM NUMBER: METZ-A5OR-HFBL-931

**Function: Refresh** 

Kisses of mango on juicy lemon.

#### **ORGANIC HERB + FRUIT TISANE Berry Berry 931**

**Function: Immunity** 

Bold berry with hints of cream.

ITEM NUMBER: METZ-IC1G-ORHF-931