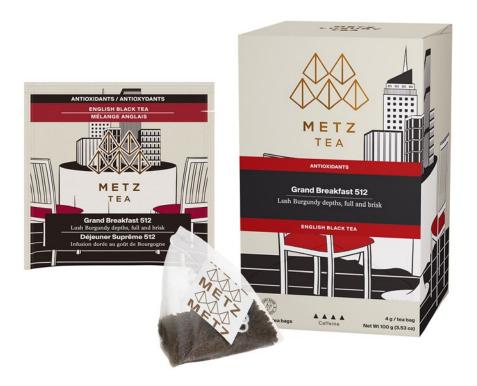

### ENGLISH BLACK TEA Grand Breakfast 512

**Function: Antioxidants** 

Lush Burgundy depths, full and brisk.

ITEM NUMBER: METZ-25PY-EF-512