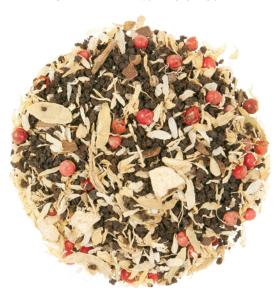

#### **CHAITEA** Cochin Masala Chai 951

**Function: Clarity** 

Full body, ginger cardamom finish. ITEM NUMBER: METZ-25PY-CISP-951

#### Cochin Masala Chai 951

**Function: Clarity** 

Full body, ginger cardamom finish.

1.1lbs/500g

ITEM NUMBER: METZ-A5CI-SP-951

**Function: Antioxidants** 

Jasmine in abundance - exquisite!

1.1lbs/500g