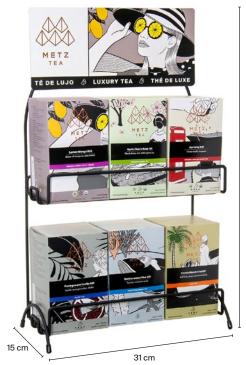

#### **METZ TEA** Whole Leaf Loose Tea Menu

Warm Grey

ITEM NUMBER: METZ-86PM-12MU-TAU

(Tea not included)

METZ TEA COUNTER MERCHANDISERS

- METZ TEA BRANDED DURABLE WIRE STEEL RACKS
- DISPLAYS 6 METZ 25 PYRAMID TEA BAG BOXES DISPLAYS 8 METZ 25 PYRAMID TEA BAG BOXES

WHOLESALE CASE PACK: 1 **DEALER CASE PACK: 1** 

#### **METZ TEA Counter Merchandiser**

Painted Black Steel

ITEM NUMBER: METZ-86PM-RACK-2X3

(Boxes not included)

49 cm

#### **Counter Merchandiser**

Painted Black Steel

ITEM NUMBER: METZ-86PM-RACK-2X4

(Boxes not included)

METZ TEA TRIANGLE SHAPED HINGED LARGE DISPLAY TINS

- UNIQUE BRANDED TRIANGLE DESIGN
- HOLDS UP TO 1KG/2.2LBS OF WHOLE LEAF TEA
- EMBOSSED AREA FOR SELF-PRINT LABEL