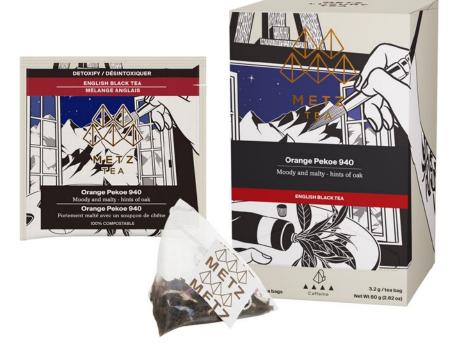

## english black tea Orange Pekoe 940

**Function: Detoxify** 

Moody and malty – hints of oak.

ITEM NUMBER: METZ-25PY-EF-940

**Decaffeinated** 

#### **ENGLISH BLACK TEA Orange Pekoe 940**

Function: Detoxifying

Moody and malty - hints of oak.

1.1lbs/500g

ITEM NUMBER: METZ-A5EF-940