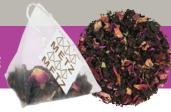

#### HERB + FRUIT TISANE **Angel Falls Mist 932**

**Function: Immunity** 

Cascading strawberry and lemon. ITEM NUMBER: METZ-25PY-HFBL-932

### ORGANIC HERB + FRUIT TISANE Berry Berry 931

Bold berry with hints of cream.

ITEM NUMBER: METZ-25PY-ORHF-931

Caffeine Free

Caffeine Free

### ORGANIC HERB + FRUIT TISANE Lemon Mango 933

Kisses of mango on juicy lemon.

ITEM NUMBER: METZ-25PY-ORHF-933

12

### HERB + FRUIT TISANE Strawberry Kiwi 928

Function: Rejuvenate

Full summer strawberry with kiwi.
ITEM NUMBER: METZ-25PY-HFBL-928