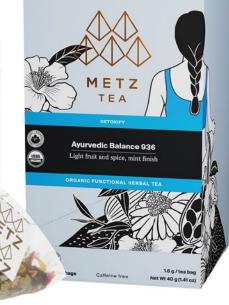

### organic functional Herbal tea Ayurvedic Balance 936

Light fruit and spice, mint finish.

ITEM NUMBER: METZ-25PY-ORFU-936

Exclusive METZ Tea branding

Flavor profile for servers and guests

100% compostable + envelope and tea bag

Visual indicator for caffeine content

#### Product information panels provide:

- Interesting details to captivate and romance guests
- Luxury ingredients list
- Simple brewing recommendations for optimal flavor
- Multiple languages: English, French, Spanish