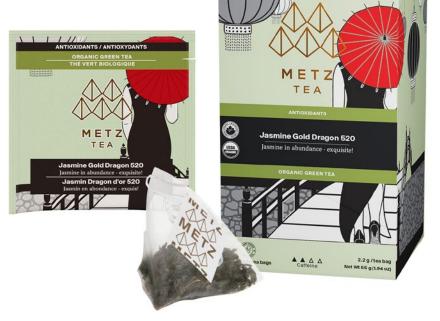

#### Jasmine Gold Dragon 520 **ORGANIC GREEN TEA**

**Function: Antioxidants** 

Jasmine in abundance - exquisite!

#### Cochin Masala Chai 951

**Function: Clarity** 

Full body, ginger cardamom finish.

1.1lbs/500g

ITEM NUMBER: METZ-A5CI-SP-951

**Function: Antioxidants** 

Jasmine in abundance - exquisite!

1.1lbs/500g

ITEM NUMBER: METZ-A5OR-GRCH-520