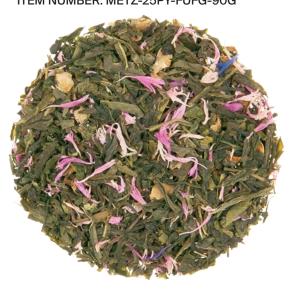

### FUNCTIONAL GREEN TEA Cucumber Melon 90G

Function: Beauty + Skin

Plush watermelon, cucumber finish. ITEM NUMBER: METZ-25PY-FUFG-90G